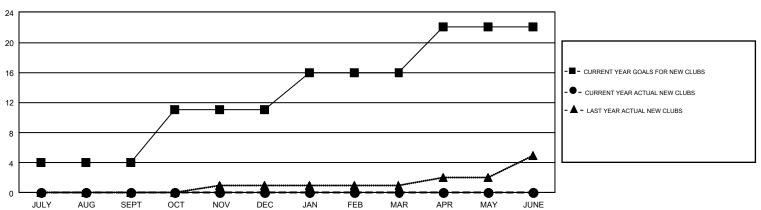

## GMT MONTHLY MEMBERSHIP PROGRESS REPORT

Results as of: 10/31/2019

REPORT DOES NOT INCLUDE CLUBS IN UNDISTRICTED AREAS.

GMT Constitutional Area 1, Group J

**OPEN** 

| Clubs                 |               |           |               | Members               |                           |                         |                                                    |  |
|-----------------------|---------------|-----------|---------------|-----------------------|---------------------------|-------------------------|----------------------------------------------------|--|
| RESULTS FOR 2019-2020 |               |           |               | RESULTS FOR 2019-2020 |                           |                         |                                                    |  |
| QUARTER               | NEW CLUB GOAL | NEW CLUBS | DROPPED CLUBS | QUARTER               | MEMBER GROWTH NET<br>GOAL | MEMBER GROWTH<br>ACTUAL | DROPPED<br>MEMBERS ACTUAL<br>(including transfers) |  |
| JULY/AUG/SEPT         | 4             | 0         | 2             | JULY/AUG/SEPT         | 223                       | 429                     | 462                                                |  |
| OCT/NOV/DEC           | 7             | 0         | 2             | OCT/NOV/DEC           | 343                       | 133                     | 170                                                |  |
| JAN/FEB/MAR           | 5             | 0         | 0             | JAN/FEB/MAR           | 225                       | 0                       | 0                                                  |  |
| APR/MAY/JUNE          | 6             | 0         | 0             | APR/MAY/JUNE          | 260                       | 0                       | 0                                                  |  |