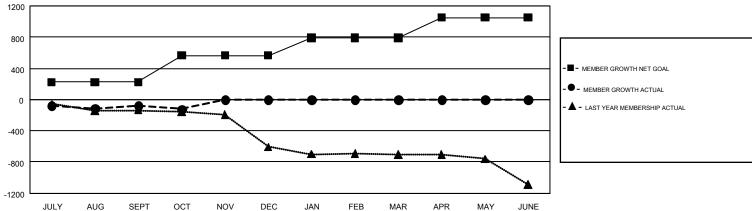

## GMT MONTHLY MEMBERSHIP PROGRESS REPORT

Results as of: 10/31/2019

REPORT DOES NOT INCLUDE CLUBS IN UNDISTRICTED AREAS.

GMT Constitutional Area 1, Group J

**OPEN** 

| Clubs                 |               |           |               | Members               |                           |                         |                                                    |  |
|-----------------------|---------------|-----------|---------------|-----------------------|---------------------------|-------------------------|----------------------------------------------------|--|
| RESULTS FOR 2019-2020 |               |           |               | RESULTS FOR 2019-2020 |                           |                         |                                                    |  |
| QUARTER               | NEW CLUB GOAL | NEW CLUBS | DROPPED CLUBS | QUARTER               | MEMBER GROWTH NET<br>GOAL | MEMBER GROWTH<br>ACTUAL | DROPPED<br>MEMBERS ACTUAL<br>(including transfers) |  |
| JULY/AUG/SEPT         | 4             | 0         | 2             | JULY/AUG/SEPT         | 223                       | 429                     | 462                                                |  |
| OCT/NOV/DEC           | 7             | 0         | 2             | OCT/NOV/DEC           | 343                       | 133                     | 170                                                |  |
| JAN/FEB/MAR           | 5             | 0         | 0             | JAN/FEB/MAR           | 225                       | 0                       | 0                                                  |  |
| APR/MAY/JUNE          | 6             | 0         | 0             | APR/MAY/JUNE          | 260                       | 0                       | 0                                                  |  |